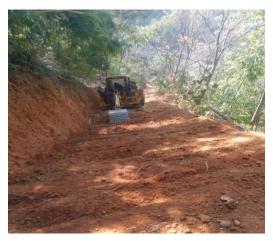

## MINPUI AGRICULTURE LINK ROAD, SESAWNG

Name of Project : Link road at Minpui

Length : 2.50 Kms.

Cost of the Project : Rs. 12.50 Lakhs

Year of funding : RKVY 2013 - 2014

## **Brief note of the Project:**

Minpui cluster of Sesawng is an area with high Agriculture potential with more than 25 hand working farmers. Farmers of this area face many problems in transportation. The only means of transportation was only head load, in such situation most farmers of this cluster could not utilized their land properly.

Acknowledging the needs of the farmers, link road of 2.50 kms was constructed to connect Minpui cluster from Sesawng village under RKVY scheme in the year 2015-16. Their problems being tackled, the farmers could take up large scale cultivation and easily transport their produce to the village.

Minpui Link road, Sesawng