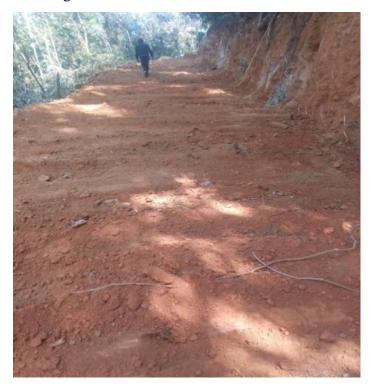

## MINPUI AGRICULTURE LINK ROAD, SESAWNG

Name of Project : Link road at Minpui

Length : 2.50 Kms.

Cost of the Project : Rs. 12.50 Lakhs

Year of funding : RKVY 2013 - 2014

## **Brief note of the Project:**

Minpui cluster of Sesawng is an area with high Agriculture potential with more than 25 hand working farmers. Farmers of this area face many problems in transportation. The only means of transportation was only head load, in such situation most farmers of this cluster could not utilized their land properly.

Acknowledging the needs of the farmers, link road of 2.50 kms was constructed to connect Minpui cluster from Sesawng village under RKVY scheme in the year 2015-16. Their problems being tackled, the farmers could take up large scale cultivation and easily transport their produce to the village.

Minpui Link road, Sesawng